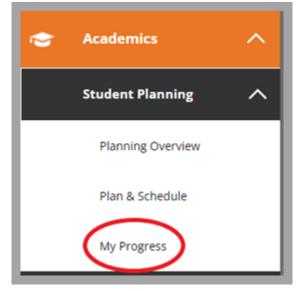

#### Step 2

(1)Select the grad cap on the menu to the left

- (2) Select Student Planning
- (3) Select Plan and Schedule

|                         |                                                                                                         |             |                                                                                                        |                                             |                                                                   | 3 sjabert (9 Sign ave 🕐 Help                                                                                                        |
|-------------------------|---------------------------------------------------------------------------------------------------------|-------------|--------------------------------------------------------------------------------------------------------|---------------------------------------------|-------------------------------------------------------------------|-------------------------------------------------------------------------------------------------------------------------------------|
| Home                    | Academica - Course Catalog                                                                              |             |                                                                                                        |                                             |                                                                   |                                                                                                                                     |
| Financial Information 🗸 | Search for Courses and<br>< data the Asterials                                                          | Course Sect | ions                                                                                                   |                                             |                                                                   | least (or covies                                                                                                                    |
| Employment 🗸            | Filter Results                                                                                          | -           | Filters Applied: None                                                                                  |                                             |                                                                   |                                                                                                                                     |
| 1                       | 1 may<br>and Watfield Sectors -<br>Sectores Cely                                                        | ~           | Introduces students to the<br>decision of whether or not<br>study of their own family th<br>Regulates: | lamity counseling is the treatment of chi   | amily counseling, emphasizing the role of family or               | Add Course to Plan<br>clams in the maintenance of problem behavior. The<br>insidered, Students will apply the concepts learned to a |
| Planning Overview       | Chursday (1)                                                                                            | ^           | Note<br>Vew Available Sect                                                                             | ens for COUN-7725                           |                                                                   | *                                                                                                                                   |
| 3 Lineal                | 3                                                                                                       | ^           | Fat 2022 Semester                                                                                      |                                             |                                                                   |                                                                                                                                     |
| My Progress             | Gnime, triecrse, media-based (1                                                                         | ÷           | COUN-7725-01<br>Family Systems Theo                                                                    | o and                                       |                                                                   | Add Section to Schedule                                                                                                             |
| Course Catalog          | Terms                                                                                                   | ^           | Seattin (D)                                                                                            | Times                                       | Locations                                                         | indication                                                                                                                          |
| Grades                  | fail 2022 Semester (1)     Saft 2023 Semester (1)     Spring 2023 Semester (1)     Summer 2023 Term (1) |             | 6/14/20/0                                                                                              | M 430 PM - 720 PM<br>6/29/2022 - 12/11/2022 | In Person - On Campus, D Building<br>034365<br>Lacture-Discussion | Ungurranis, I (Lecture Discussion)                                                                                                  |
| Graduation Overview     | Days of Week                                                                                            | ~           | Spring 2023 Semester                                                                                   | 6                                           |                                                                   |                                                                                                                                     |
| Transcript Requests     | bionday (1)                                                                                             |             | COUN 7725-01                                                                                           |                                             |                                                                   | Add Section to Schedule                                                                                                             |
| Unofficial Transcript   | Time at Day                                                                                             | ~           | Ranity Systems: Theo<br>Runs from 1/23/2023                                                            |                                             |                                                                   |                                                                                                                                     |
| Unomicial Inanacript    | Select time range                                                                                       | -           | Seats @                                                                                                | Times                                       | Locations                                                         | Inductors                                                                                                                           |
| Transfer Summary        | Starts by Ersh by                                                                                       | · · · · · · | -4/24/20/0                                                                                             | M 430 PM - 720 PM                           | In Person - On Campus, D Building<br>054104                       | Tachros, E (Lecture-Discussion)                                                                                                     |
| Test Summary            | Maryn Ald Phil                                                                                          | 1.000910    |                                                                                                        | 1/25/2023 - 5/8/2025                        | Lecture Discussion                                                |                                                                                                                                     |
|                         | Instructors                                                                                             | ~           | Summer 2023 Term                                                                                       |                                             |                                                                   |                                                                                                                                     |