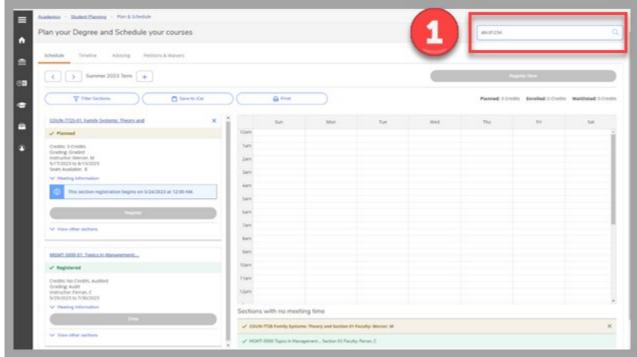

## **Planning a Class**

Once logged in, you will be on the **Plan your Degree and Schedule your courses** page. This page acts as both a planner and class schedule. Planned courses will appear in yellow. Registered courses will appear in green.

#### Step 1

In Search Field found in the upper right corner, search the course you're interested in registering for.

# Step 3

Once you return to the **Plan and Schedule** page, you can register for any planned classes. To register for a planned class, select the blue **Register** button.

#### Step 4

Once the class shows up in green, you are officially registered for the course and should receive an e-mail notification.

**Note:** Gray **Register** buttons usually indicate a hold. Hold information may be provided in the upper right corner of the window, otherwise you can contact the Registrar's Office for more information.